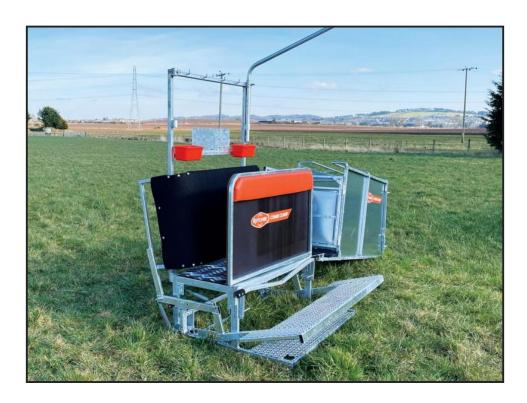

## **£POA**

Rubber floor (NEW for 2022) offering improved grip and quieter working, adding to livestock safety and improved welfare. A large foot treadle allows the operator freedom of movement whilst restraining the animal for treatment. The Combi Clamp width is fully adjustable to suit different sizes of sheep. The Combi Clamp linkage is adjustable to suit different weights of operator. Easy use for dagging, drenching, vaccinating and tagging. Simple non-return hock bar. Can be set up for left or right-hand operation. Includes auxiliary frame with orange tubs.