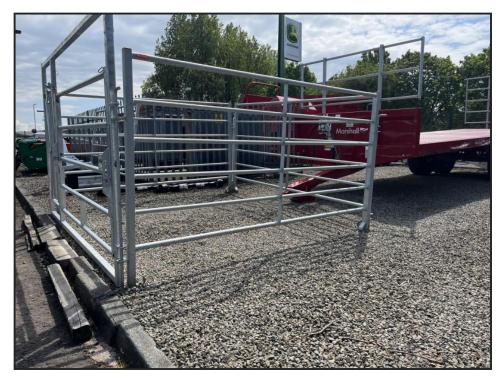

## Ritchie 1045G 3M CATTLE HURDLES

## **£POA**

Robust hurdles for race and penning. 6 rail cattle hurdle. Fitted shoe at the base for easier movement by the operator. Hot dipped galvanised finish. (PINS £14 EACH). For more information Contact your Local Depot: BEITH - 01505 500011, AYR - 01292 285921, STRANRAER - 01776 707030.