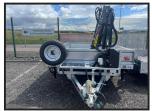

# **NUGENT CF3720H**

## **£POA**

Nugent F3720H 3.5 tonne Flatbed which utilises Nugent's patented Dual Drive™ suspension. The crane is fully electric, so is emission free and very quiet. Nugent has also included the solar powered trickle charge enabling the battery to be charged while the trailer is in transit. For more information Contact your Local Depot: BEITH- 01505 500011, AYR - 01292 285921, STRANRAER - 01776 707030