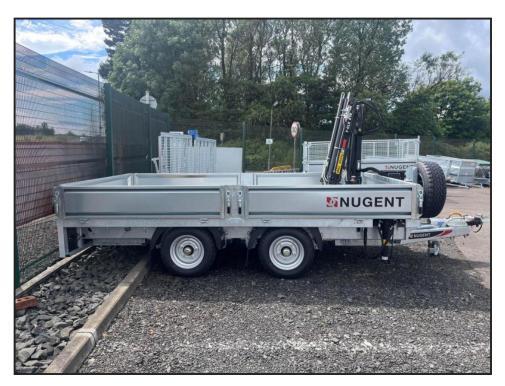

# **NUGENT CF3720H**

## **£POA**

Nugent F3720H 3.5 tonne Flatbed which utilises Nugent's patented Dual Drive™ suspension. The crane is fully electric, so is emission free and very quiet. Nugent has also included the solar powered trickle charge enabling the battery to be charged while the trailer is in transit. For more information Contact your Local Depot: BEITH- 01505 500011, AYR - 01292 285921, STRANRAER - 01776 707030